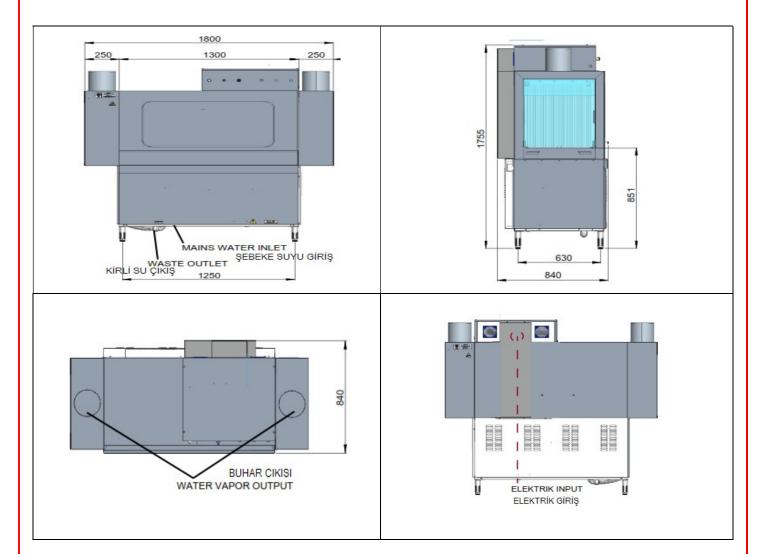

## **TECHNICAL SPECIFICATIONS**

| Water inlet             | 3/4     | inches  |
|-------------------------|---------|---------|
| Water pressure          | 2-4     | Bar     |
| Electric inlet          | 380/400 | V       |
| Washing Motor Power     | 1,5     | kW      |
| Max. Electric power     | 34      | kW      |
| Frequency               | 50      | Hz      |
| Water consumption       | 2,9     | Lts/cyc |
| Tank power              | 8       | kW      |
| Boiler Power            | 24      | kW      |
| Reducer motor power     | 0,55    | kW      |
| Washing temperature     | 55      | °C      |
| Rinsing temperature     | 85      | °C      |
| Water inlet temperature | 45      | °C      |
| Boiler capacity         | 30      | Its     |
| Washing tank capacity   | 125     | Its     |
| Plate capacity          | 2200    | pcs/h   |
| Rack capacity           | 138     | pcs/h   |
| Max utensil height      | 480     | mms     |
| Plate height            | 330     | mms     |
| Cable section           | 4x16    | mm2     |